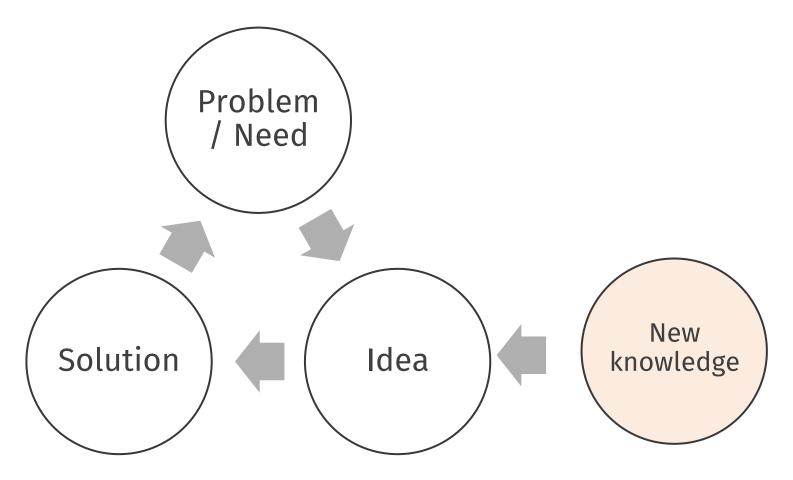

#### IDEAS CAN DERIVE FROM CUNNING EXPLOITATION OF EXISTING KNOWLEDGE... OR NEW KNOWLEDGE

## THIS CONCEPT DEPENDS ON SCIENTIFIC DISCOVERIES