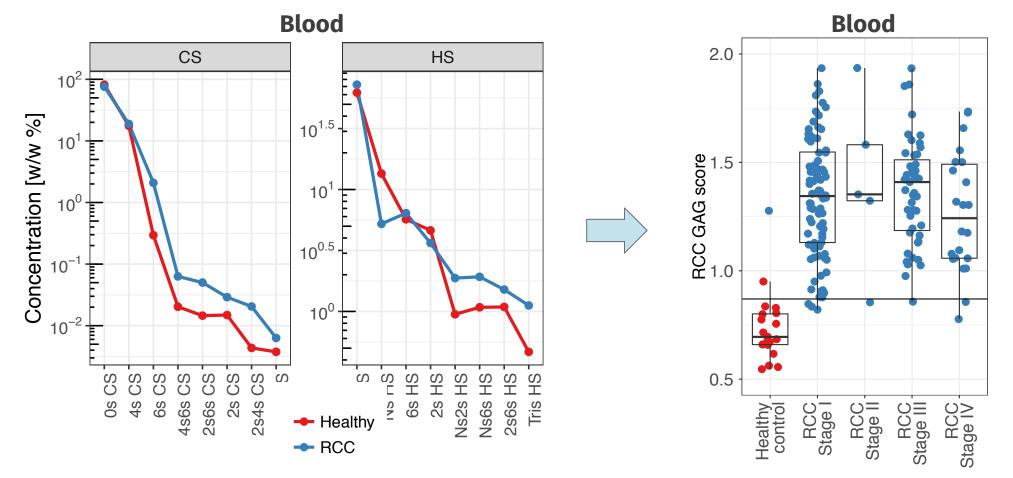

#### HARNESSING DEREGULATION OF RENAL CELL CARCINOMA (RCC) GLYCOSAMINOGLYCANS (GAG) METABOLISM FOR DIAGNOSIS

Gatto et al. (2016) "Glycosaminoglycan Profiling in Patients' Plasma and Urine Predicts the Occurrence of Metastatic Clear Cell Renal Cell Carcinoma." Cell Reports Gatto et al. (2018), "Plasma glycosaminoglycans as diagnostic and prognostic biomarkers in surgically treated renal cell carcinoma" Eur. Uro. Oncology