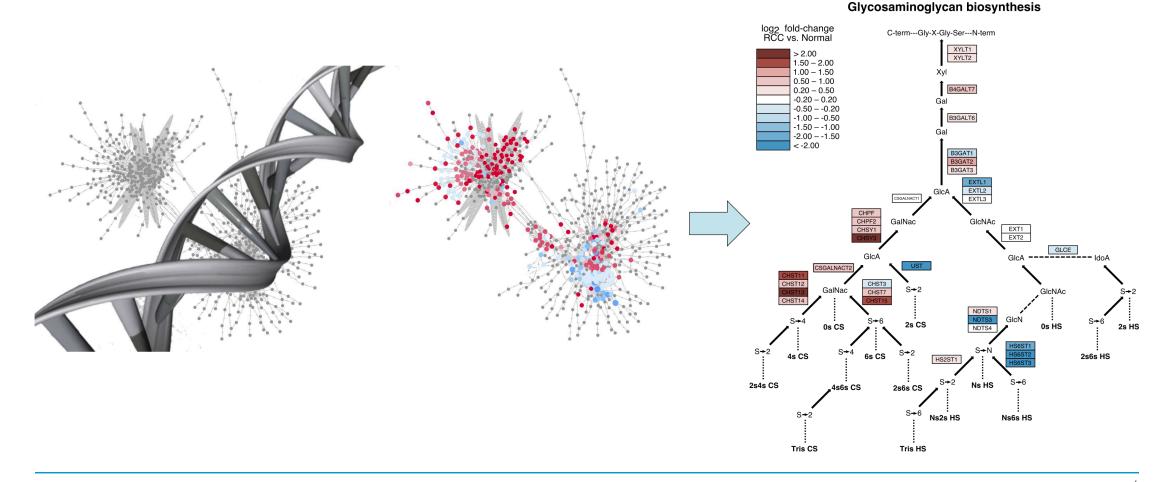

#### ELYPTA IDENTIFIED A CRITICAL PROCESS IN METABOLISM THAT PROVIDE DATA USEFUL TOWARDS CANCER DIAGNOSTICS

Gatto et al. (2014) "Chromosome 3p loss of heterozygosity is associated with a unique metabolic network in clear cell renal carcinoma" PNAS Gatto et al. (2016) "Glycosaminoglycan Profiling in Patients' Plasma and Urine Predicts the Occurrence of Metastatic Clear Cell Renal Cell Carcinoma." Cell Reports

#### HARNESSING DEREGULATION OF RENAL CELL CARCINOMA (RCC) GLYCOSAMINOGLYCANS (GAG) METABOLISM FOR DIAGNOSIS

Gatto et al. (2016) "Glycosaminoglycan Profiling in Patients' Plasma and Urine Predicts the Occurrence of Metastatic Clear Cell Renal Cell Carcinoma." Cell Reports Gatto et al. (2018), "Plasma glycosaminoglycans as diagnostic and prognostic biomarkers in surgically treated renal cell carcinoma" Eur. Uro. Oncology