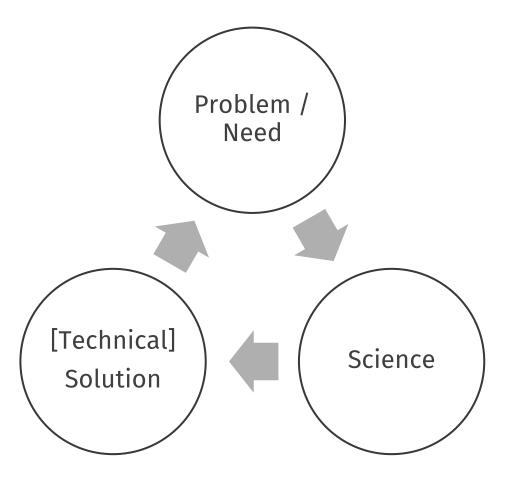

#### THESE VENTURES START BY *FIRST* IDENTIFYING A NEED / PROBLEM, THEN FORMULATING AN IDEA AND NEXT FINDING A SOLUTION