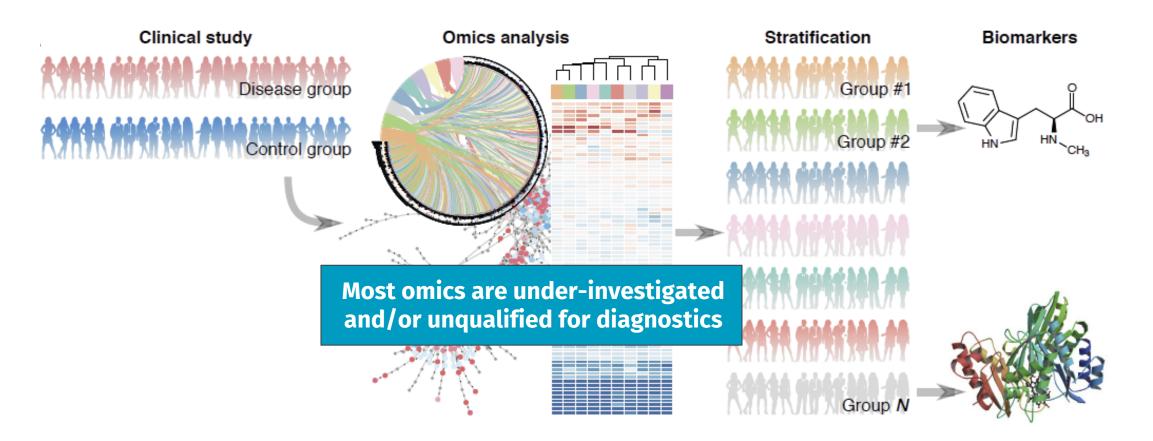

#### PRECISION MEDICINE MUST GATHER AND INTEGRATE DATA FROM ALL RELEVANT OMICS TO BE EFFECTIVE – A SYSTEMS BIOLOGY EFFORT