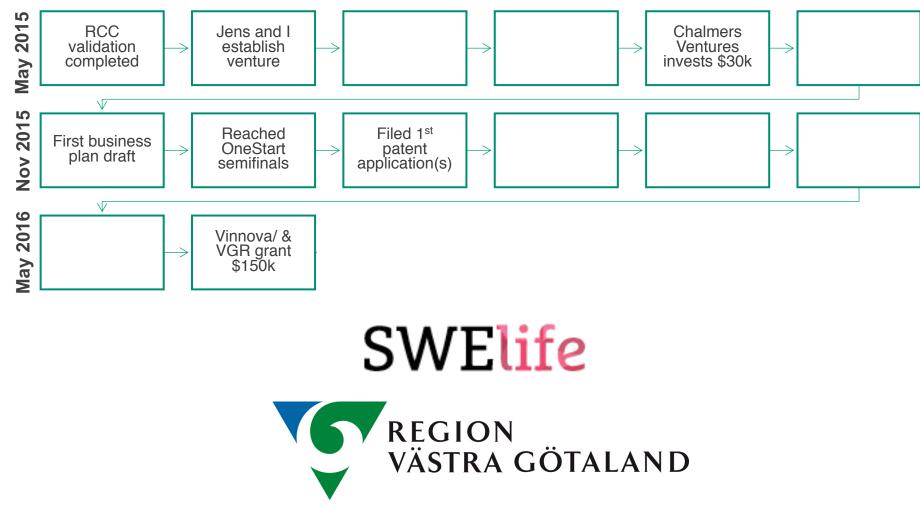

ROVIDE DATA USEFUL TOWARDS CANCER DIAGNOSTICS



Gatto et al. (2014) "Chromosome 3p loss of heterozygosity is associated with a unique metabolic network in clear cell renal carcinoma" PNAS Gatto et al. (2016) "Glycosaminoglycan Profiling in Patients' Plasma and Urine Predicts the Occurrence of Metastatic Clear Cell Renal Cell Carcinoma." Cell Reports

#### HARNESSING DEREGULATION OF RENAL CELL CARCINOMA (RCC) GLYCOSAMINOGLYCANS (GAG) METABOLISM FOR DIAGNOSIS



Gatto et al. (2016) "Glycosaminoglycan Profiling in Patients' Plasma and Urine Predicts the Occurrence of Metastatic Clear Cell Renal Cell Carcinoma." Cell Reports Gatto et al. (2018), "Plasma glycosaminoglycans as diagnostic and prognostic biomarkers in surgically treated renal cell carcinoma" Eur. Uro. Oncology































#### WHY YOU?



#### CHANGING THE WORLD EQUATES A LASTING AND MEANINGFUL IMPACT ON HUMAN LIFE





#### THESE VENTURES START BY *FIRST* IDENTIFYING A NEED / PROBLEM, THEN FORMULATING AN IDEA AND NEXT FINDING A SOLUTION





#### IDEAS CAN DERIVE FROM CUNNING EXPLOITATION OF EXISTING KNOWLEDGE....





#### IDEAS CAN DERIVE FROM CUNNING EXPLOITATION OF EXISTING KNOWLEDGE... OR NEW KNOWLEDGE





## THIS CONCEPT DEPENDS ON SCIENTIFIC DISCOVERIES



#### CHANGING THE WORLD IS RARELY COST-NEUTRAL THIS SHOULD BE THE ONLY REASON WE SELL SCIENCE

ELYPTA





#### FROM SCIENCE TO BUSINESS: THE PERSPECTIVE SWITCH AND MONEY CENTRALITY





#### THIS LONG-TERM REASONING HOLDS IF YOU HAVE GUARANTEED RETURNS: IP CENTRALITY













#### HOW DID WE END UP HERE? THIS IS HOW WE STARTED