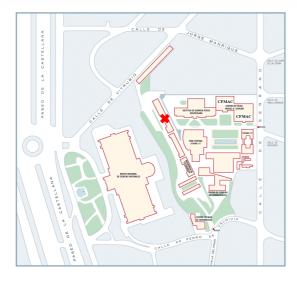

Venue: Calle del Pinar, 25, 28006 Madrid. Please enter through Serrano Street number 117.

Contacts: Tel: +34-91-8372226 or Email: <a href="mailto:sahba.mobini@csic.es">sahba.mobini@csic.es</a>

Room conference in Pinar 25: 6011

## How to arrive?

- Bus: Line 19 stop at "Residencia de Estudiantes" or line C1 stop at "República Argentina"
- Subway: Line 8 station "Nuevos Ministerios" or line 6 station "República Argentina"
- Train: The station is "Nuevos Ministerios". For more information: