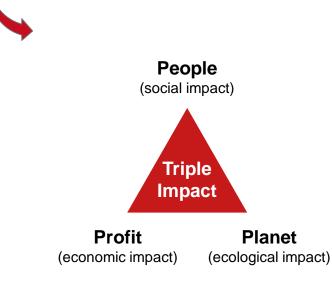

#### From ideas to innovations

Technische Universität Berlin

## Why Transfer?

Technische Universität Berlin

- Application of your research results
- Further development of your preferred research topic
- Personal choice of the exploitation strategy
- Gaining a larger and more diverse professional network
- Finance for your innovations
- Continued employment
- Alternative career paths