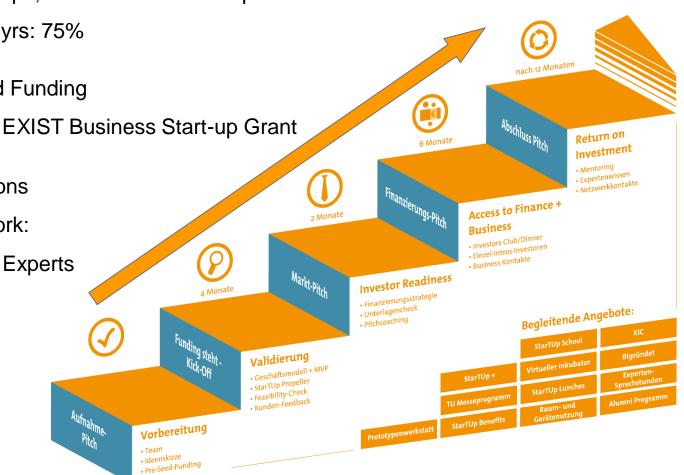

## **Incubation Support**

- Pre-Seed-Funding (e.g. BSS, EXIST grants)
- Qualification (e.g. StarTUp School)
- Infrastructure
- Customized Business Model
- Access-to-Business
- Access-to-Finance
- <u>Required:</u> Acceptance to & Participation in the Incubation Process @ CfE

#### 2008 - 2017:

- 150 Supported Start-ups; 130 Founded Start-ups
- Survival Rate after 3 yrs: 75%
- > 17 Mio. € Pre-Seed Funding 2018: Top 2 ranking; EXIST Business Start-up Grant
- **Exclusive Qualifications**
- Access to CfE-Network: Alumni, Companies, Experts
- Access to Investors
- > 30 Mio. € Seed-Investments